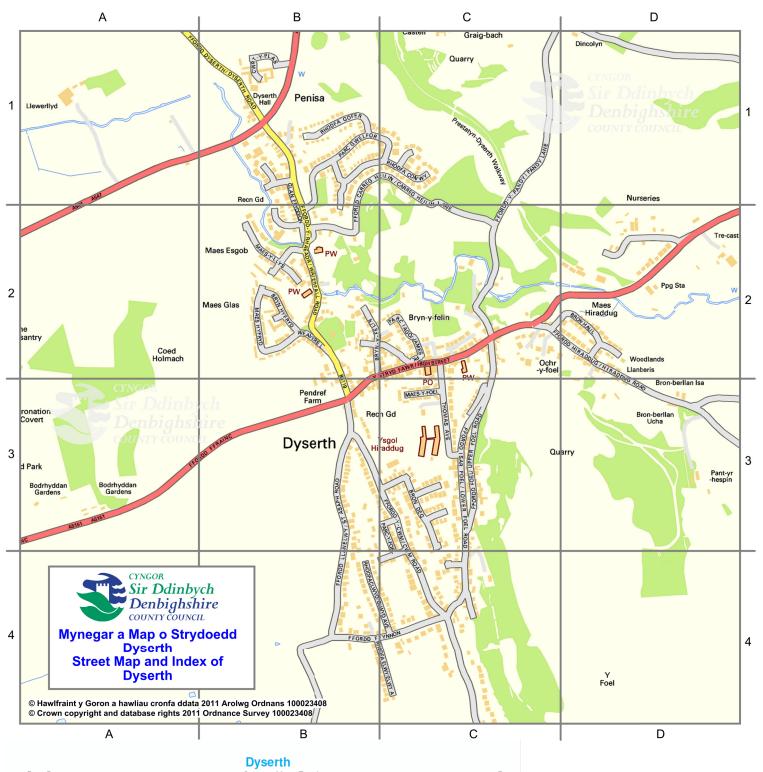

| Dyserth                                   |                |                                     |            |
|-------------------------------------------|----------------|-------------------------------------|------------|
| Bron Deg                                  | C3             | Maes Esgob                          | B2         |
| Bron Haul                                 | D2             | Maes Glas                           | B2         |
| Brynhyfryd                                | B2             | Maes Hiraddug                       | C2, D2     |
| Bryn-Y-Felin                              | B2, C2         | Maes Hyfryd                         | B2         |
| Carreg Heilin Lane / Ffordd Carreg Heilin | B1, B2, C1, C2 | Maes Y Foel                         | C3         |
| Clwyd Avenue / Rhodfa Clwyd               | B4, C4         | Maes Y Llys                         | B2         |
| Cwm Road / Ffordd Y Cwm                   | B3, C3, C4     | Marian Mills                        | D3         |
| Cwrt Y Plas                               | B1             | Meliden Road                        | B1         |
| Elwy Avenue / Rhodfa Elwy                 | B4, C4         | Newmarket Road / Ffordd Trelawnyd   | C2, D2     |
| Ffordd Carreg Heilin / Carreg Heilin Lane | B1, B2, C1, C2 | Pandy Lane / Ffordd Y Pandy         | C1, C2     |
| Ffordd Ffrainc                            | A3, B3         | Parc Bron Deg                       | C3         |
| Ffordd Ffynnon                            | B4, C4         | Parc Gwelfor                        | B1, B2, C1 |
| Ffordd Foel / Foel Road                   | C2, C3         | Parc Hiraddug                       | C2         |
| Ffordd Hiraddug / Hiraddug Road           | C2, D2, D3     | Parc lago                           | C2         |
| Ffordd Isar Foel / Lower Foel Road        | C3, C4         | Parc Y Foel / Foel Park             | C3, C4     |
| Ffordd Llanelwy / St Asaph Road           | B3, B4         | Rhodfa Clwyd / Clwyd Avenue         | B4, C4     |
| Ffordd Trelawnyd / Newmarket Road         | C2, D2         | Rhodfa Conwy                        | C1         |
| Ffordd Uchaf Foel / Upper Foel Road       | C3             | Rhodfa Elwy / Elwy Avenue           | B4, C4     |
| Ffordd Y Cwm / Cwm Road                   | B3, C3, C4     | Rhodfa Gofer                        | B1         |
| Ffordd Y Pandy / Pandy Lane               | C1, C2         | Rhodfa Heilyn                       | B1, B2     |
| Ffordd Y Rhaeadr / Waterfall Road         | B1, B2, B3     | Rhodfa Pedr                         | C1         |
| Foel Park / Parc Y Foel                   | C3, C4         | Rhodfa Sian                         | C3         |
| Foel Road / Ffordd Foel                   | C2, C3         | Rhodfa Thomas / Thomas Avenue       | C2, C3     |
| Glan Ffyddion                             | B1, B2         | St Asaph Road / Ffordd Llanelwy     | B3, B4     |
| High Street / Y Stryd Fawr                | B2, B3, C2     | Thomas Avenue / Rhodfa Thomas       | C2, C3     |
| Hiraddug Road / Ffordd Hiraddug           | C2, D2, D3     | Upper Foel Road / Ffordd Uchaf Foel | C3         |
| Hyfrydle                                  | B2             | Waen Road                           | B4         |
| James Park                                | C2             | Waterfall Road / Ffordd Y Rhaeadr   | B1, B2, B3 |
| Llys Y Foel                               | C4             | Weavers Lane                        | B2         |
| Lower Foel Road / Ffordd Isar Foel        | C3, C4         | Y Stryd Fawr / High Street          | B2, B3, C2 |
|                                           |                |                                     |            |