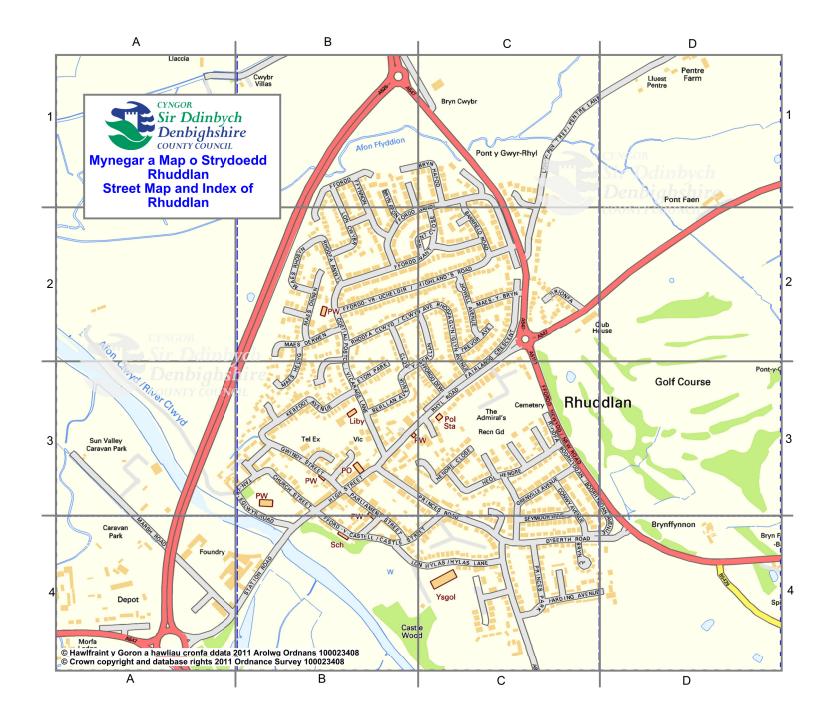

## Rhuddlan

|                                                               | Rhu                      |
|---------------------------------------------------------------|--------------------------|
| Abbey Road                                                    | C4                       |
| Abergele Road / Ffordd Abergele                               | A4                       |
| Admirals Walk                                                 | C3                       |
| Barrfield Close Barrfield Road / Ffordd Barrfield             | C2<br>C1, C2             |
| Berllan Avenue                                                | B3                       |
| Bodrhyddan Avenue / Rhodfa Bodrhyddan                         | C3, C4, D3, D4           |
| Bryn Afon                                                     | B1, B2                   |
| Bryn Crescent                                                 | C4                       |
| Bryn Hafod Castle Street / Ffordd Y Castell                   | B1, C1<br>B3, B4, C3, C4 |
| Castlefields / Maes Y Castell                                 | C4                       |
| Church Street                                                 | B3                       |
| Clos Y Berllan                                                | B2, B3, C2, C3           |
| Clos Yr Ucheldir / Highlands Close                            | C1, C2                   |
| Clwyd Avenue / Rhodfa Clwyd                                   | B2, C2                   |
| Coetiau Postol / Vicarage Lane<br>Conwy Avenue / Rhodfa Conwy | B2, B3<br>C3, C4         |
| Cross Street                                                  | B4                       |
| Cylch Y Nant / Nant Close                                     | B2, C2                   |
| Dyserth Road                                                  | C4, D4                   |
| Eton Park                                                     | B3                       |
| Fairlands Crescent<br>Ffordd Aber                             | C2, C3<br>B2             |
| Ffordd Abergele / Abergele Road                               | A4                       |
| Ffordd Barrfield / Barrfield Road                             | C1, C2                   |
| Ffordd Cae Glas                                               | B1, B2                   |
| Ffordd Dewi                                                   | C3                       |
| Ffordd Ffynnon                                                | B1, B2                   |
| Ffordd Ganol<br>Ffordd Morris                                 | B2, C1, C2<br>C3         |
| Ffordd Nant                                                   | B2, C2                   |
| Ffordd Newydd / New Road                                      | C2, C3, D3, D4           |
| Ffordd Y Castell / Castle Street                              | B3, B4, C3, C4           |
| Glyn Avenue / Rhodfa Glyn                                     | C2, C3                   |
| Grenville Avenue / Rhodfa Grenville<br>Gwindy Street          | C3, C4<br>B3             |
| Gyrfa Seymour / Seymour Drive                                 | C3, C4                   |
| Harding Avenue                                                | C4, D4                   |
| Hendre Close                                                  | C3                       |
| Heol Hendre                                                   | C3                       |
| High Street                                                   | B3                       |
| Highlands Close / Clos Yr Ucheldir<br>Highlands Road          | C1, C2<br>B2, C2         |
| Howell Avenue / Rhodfa Hywel                                  | C2                       |
| Hylas Lane / Lon Hylas                                        | B4, C4                   |
| Kerfoot Avenue                                                | B3                       |
| Links Avenue / Rhodfa Dolennau                                | C3                       |
| Llys Hendre<br>Llys Pen Y Ffordd                              | C3, C4<br>C1, C2         |
| Lon Cwybr                                                     | B1, B2                   |
| Lon Hylas / Hylas Lane                                        | B4, C4                   |
| Lon Y Pentref / Pentre Lane                                   | C1, C2, D1               |
| Maes Alaw                                                     | B3                       |
| Maes Bedwen<br>Maes Derwen                                    | B2<br>B2                 |
| Maes Ffyddion                                                 | B2, B3                   |
| Maes Helyg                                                    | B2, B3                   |
| Maes Onnen                                                    | B2                       |
| Maes Rhosyn                                                   | B2                       |
| Maes Y Castell / Castlefields                                 | C2                       |
| Maes Y Castell / Castlefields<br>Marsh Road                   | C4<br>A3, A4             |
| Nant Close / Cylch Y Nant                                     | B2, C2                   |
| New Road / Ffordd Newydd                                      | C2, C3, D3, D4           |
| Parc Edith                                                    | B3                       |
|                                                               |                          |

| dian                                  |                |
|---------------------------------------|----------------|
| Parc Y Lleng                          | B3             |
| Parliament Street                     | B3, B4         |
| Pentre Lane / Lon Y Pentref           | C1, C2, D1     |
| Plas Y Brenin                         | B3, C3         |
| Princes Park                          | C4             |
| Princes Road                          | B3, C3, C4     |
| Rhodfa Anwyl                          | B2             |
| Rhodfa Bodrhyddan / Bodrhyddan Avenue | C3, C4, D3, D4 |
| Rhodfa Clwyd / Clwyd Avenue           | B2, C2         |
| Rhodfa Conwy / Conwy Avenue           | C3, C4         |
| Rhodfa Dolennau / Links Avenue        | C3             |
| Rhodfa Glyn / Glyn Avenue             | C2, C3         |
| Rhodfa Grenville / Grenville Avenue   | C3, C4         |
| Rhodfa Hywel / Howell Avenue          | C2             |
| Rhyl Road                             | B3, C2, C3     |
| Seymour Drive / Gyrfa Seymour         | C3, C4         |
| St Asaph Road                         | A4             |
| Station Road                          | A4, B3, B4     |
| Tan Yr Eglwys                         | B3             |
| Tan Yr Eglwys Road                    | B3, B4         |
| Tirionfa                              | C2             |
| Treetops Court                        | C3             |
| Trem Castell                          | A4             |
| Trevor Avenue                         | C2             |
| Vicarage Lane / Coetiau Postol        | B2, B3         |
| Westdale Court                        | B3             |
| Wynne Close                           | C4             |