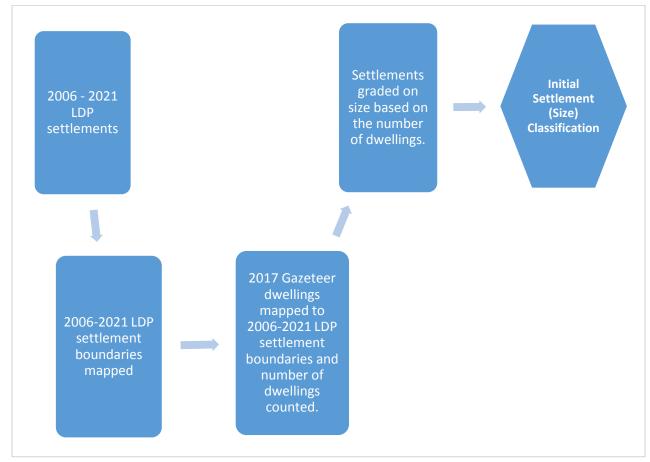

### 2. Settlement Size

The 2017 gazetteer, which records all residential addresses was combined with the adopted LDP settlement boundaries so that the number of dwellings within each of the settlements could be counted. The number of dwellings have been noted, then graded from 5 to 1 and utilising a traffic light system of red, yellow, orange, light green and dark green as set out in the table below. The settlement has then been classified. A diagram of the size assessment process is set out in Figure 2.

Figure 2: Flowchart process to develop Settlement Size Classification

The list of settlements and the size classification is set out below:-

| Settlement Name        | Number<br>of<br>Dwellings | <u>Size</u><br><u>Grading</u> | Size<br>RAG | <u>Size</u><br><u>Classification</u> |
|------------------------|---------------------------|-------------------------------|-------------|--------------------------------------|
| Betws Gwerfil Goch     | 40                        | 3                             |             | village                              |
| Bodelwyddan            | 921                       | 4                             |             | local                                |
| Bodfari                | 92                        | 3                             |             | village                              |
| Bryneglwys             | 58                        | 3                             |             | village                              |
| Cadole                 | 22                        | 2                             |             | small village                        |
| Carrog                 | 99                        | 3                             |             | village                              |
| Clawddnewydd           | 89                        | 3                             |             | village                              |
| Clocaenog              | 35                        | 3                             |             | village                              |
| Corwen                 | 591                       | 4                             |             | local                                |
| Cyffylliog             | 67                        | 3                             |             | village                              |
| Cynwyd                 | 179                       | 3                             |             | village                              |
| Denbigh                | 3726                      | 5                             |             | main                                 |
| Dyserth                | 964                       | 4                             |             | local                                |
| Eryrys                 | 60                        | 3                             |             | village                              |
| Gellifor               | 110                       | 3                             |             | village                              |
| Glyndyfrdwy            | 85                        | 3                             |             | village                              |
| Graigfechan            | 73                        | 3                             |             | village                              |
| Gwyddelwern            | 129                       | 3                             |             | village                              |
| Henllan                | 377                       | 3                             |             | village                              |
| Llanarmon yn Ial       | 125                       | 3                             |             | village                              |
| Llanbedr Dyffryn Clwyd | 180                       | 3                             |             | village                              |
| Llandegla              | 141                       | 3                             |             | village                              |
| Llandrillo             | 211                       | 3                             |             | village                              |
| Llandyrnog             | 219                       | 3                             |             | village                              |
| Llanfair Dyffryn Clwyd | 142                       | 3                             |             | village                              |
| Llanferres             | 103                       | 3                             |             | village                              |
| Llangollen             | 1547                      | 4                             |             | local                                |
| Meliden                | 848                       | 4                             |             | local                                |
| Nantglyn               | 39                        | 3                             |             | village                              |
| Pentre Llanrhaeadr     | 133                       | 3                             |             | village                              |
| Prestatyn              | 8084                      | 5                             |             | main                                 |
| Pwllglas               | 136                       | 3                             |             | village                              |
| Rhewl                  | 162                       | 3                             |             | village                              |
| Rhuallt                | 55                        | 3                             |             | village                              |
| Rhuddlan               | 1746                      | 4                             |             | local                                |
| Rhyl                   | 12028                     | 5                             |             | main                                 |
| Ruthin                 | 2650                      | 5                             |             | main                                 |
| St Asaph               | 1547                      | 4                             |             | local                                |
| Trefnant               | 554                       | 4                             |             | local                                |
| Tremeirchion           | 102                       | 3                             |             | village                              |