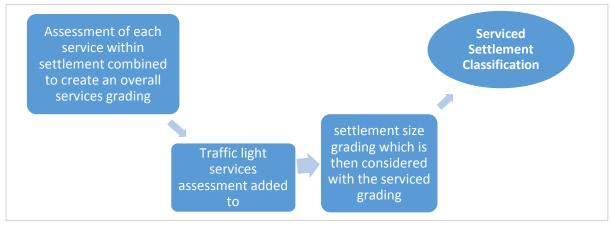

#### 3. Services Assessment

All settlements have been assessed on the education, medical, financial, retail and social opportunities offerings utilising a grading and traffic light system. Each type of service has graded using a point system; 0 points for a red traffic light, 1 point for a yellow traffic light and 2 points for a green traffic light. Medical services have been triple weighted and the provision of a post office or a bank has been double weighted. The points have then been added together in order to establish an overall weighting for services. The overall services assessment has then been combined with the size assessment to establish the serviced settlement classification as can be seen in the Tables and Figure 3 below.

Figure 3: Flowchart of process to develop serviced settlement classification

The list of settlements and the serviced classification is set out below:-

| Settlement Name        | Overall<br>Service<br>Grading | Overall<br>Service<br>RAG | <u>Size</u><br><u>Grading</u> | Serviced<br>Grading | Serviced<br>Classification |
|------------------------|-------------------------------|---------------------------|-------------------------------|---------------------|----------------------------|
| Betws Gwerfil Goch     | 1                             |                           | 3                             | 4                   | unserviced village         |
| Bodelwyddan            | 10                            |                           | 4                             | 14                  | local centre               |
| Bodfari                | 3                             |                           | 3                             | 6                   | village                    |
| Bryneglwys             | 2                             |                           | 3                             | 5                   | village                    |
| Cadole                 | 1                             |                           | 2                             | 3                   | open countryside           |
| Carrog                 | 2                             |                           | 3                             | 5                   | village                    |
| Clawddnewydd           | 2                             |                           | 3                             | 5                   | village                    |
| Clocaenog              | 1                             |                           | 3                             | 4                   | unserviced village         |
| Corwen                 | 13                            |                           | 4                             | 17                  | local centre               |
| Cyffylliog             | 1                             |                           | 3                             | 4                   | unserviced village         |
| Cynwyd                 | 5                             |                           | 3                             | 8                   | village                    |
| Denbigh                | 16                            |                           | 5                             | 21                  | main centre                |
| Dyserth                | 13                            |                           | 4                             | 17                  | local centre               |
| Eryrys                 | 4                             |                           | 3                             | 7                   | village                    |
| Gellifor               | 2                             |                           | 3                             | 5                   | village                    |
| Glyndyfrdwy            | 4                             |                           | 3                             | 7                   | village                    |
| Graigfechan            | 0                             |                           | 3                             | 3                   | unserviced village         |
| Gwyddelwern            | 2                             |                           | 3                             | 5                   | village                    |
| Henllan                | 6                             |                           | 3                             | 9                   | village                    |
| Llanarmon yn Ial       | 2                             |                           | 3                             | 5                   | village                    |
| Llanbedr Dyffryn       |                               |                           |                               |                     | <del></del>                |
| Clwyd                  | 2                             |                           | 3                             | 5                   | village                    |
| Llandegla              | 3                             |                           | 3                             | 6                   | village                    |
| Llandrillo             | 4                             |                           | 3                             | 7                   | village                    |
| Llandyrnog             | 6                             |                           | 3                             | 9                   | village                    |
| Llanfair Dyffryn Clwyd | 2                             |                           | 3                             | 5                   | village                    |
| Llanferres             | 2                             |                           | 3                             | 5                   | village                    |
| Llangollen             | 16                            |                           | 4                             | 20                  | main centre                |
| Meliden                | 8                             |                           | 4                             | 12                  | local centre               |
| Nantglyn               | 1                             |                           | 3                             | 4                   | unserviced village         |
| Pentre Llanrhaeadr     | 4                             |                           | 3                             | 7                   | village                    |
| Prestatyn              | 16                            |                           | 5                             | 21                  | main centre                |
| Pwllglas               | 2                             |                           | 3                             | 5                   | village                    |
| Rhewl                  | 1                             |                           | 3                             | 4                   | unserviced village         |
| Rhuallt                | 1                             |                           | 3                             | 4                   | unserviced village         |
| Rhuddlan               | 12                            |                           | 4                             | 16                  | local centre               |
| Rhyl                   | 16                            |                           | 5                             | 21                  | main centre                |
| Ruthin                 | 16                            |                           | 5                             | 21                  | main centre                |
| St Asaph               | 16                            |                           | 4                             | 20                  | main centre                |
| Trefnant               | 5                             |                           | 4                             | 9                   | village                    |
| Tremeirchion           | 2                             |                           | 3                             | 5                   | village                    |