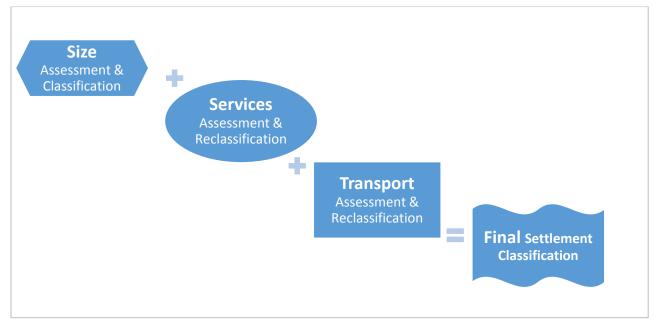

This is a progressive assessment as expressed in Figure 1. The initial size assessment is used to create an initial settlement classification (size classification) which is redefined by the services assessment to create a serviced settlement classification. The final settlement classification is defined following the transport assessment which redefines the serviced classification.

Figure 1: Settlement Classification process diagram

Settlements have been categorised and developed into a settlement hierarchy which is summarised in table below.