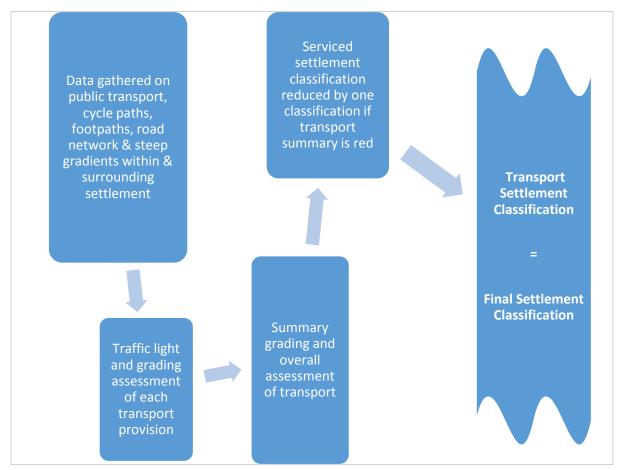

#### 4. Transport Provision

The settlements have been assessed on whether they have a public transport provision by bus or train and how regular that service is together with accessibility in terms of roads, gradients, cycle paths and footpaths. The transport assessments have been combined and graded on a points system and using a traffic light system as can be seen in the table below.

The serviced settlement classification has only been amended, by being reduced down a classification level, where the transport summary highlights a risk of inaccessibility and is red. Open countryside is the lowest classification and no reduction has been made below this level.

The only settlement that is impacted is Llanelidan which is reduced to open countryside.

Figure 4: Flowchart of process to develop serviced settlement classification

| Settlement Name        | <u>Transport</u><br><u>Summary</u> | Transport RAG | <u>Transport</u><br><u>Classification</u> |
|------------------------|------------------------------------|---------------|-------------------------------------------|
| Betws Gwerfil Goch     | 4                                  |               | unserviced village                        |
| Bodelwyddan            | 7                                  |               | local centre                              |
| Bodfari                | 6                                  |               | village                                   |
| Bryneglwys             | 6                                  |               | village                                   |
| Cadole                 | 6                                  |               | open countryside                          |
| Carrog                 | 6                                  |               | village                                   |
| Clawddnewydd           | 5                                  |               | village                                   |
| Clocaenog              | 4                                  |               | unserviced village                        |
| Corwen                 | 8                                  |               | local centre                              |
| Cyffylliog             | 4                                  |               | unserviced village                        |
| Cynwyd                 | 5                                  |               | village                                   |
| Denbigh                | 6                                  |               | main centre                               |
| Dyserth                | 6                                  |               | local centre                              |
| Eryrys                 | 6                                  |               | village                                   |
| Gellifor               | 7                                  |               | village                                   |
| Glyndyfrdwy            | 7                                  |               | village                                   |
| Graigfechan            | 5                                  |               | unserviced village                        |
| Gwyddelwern            | 5                                  |               | village                                   |
| Henllan                | 8                                  |               | village                                   |
| Llanarmon yn Ial       | 7                                  |               | village                                   |
| Llanbedr Dyffryn Clwyd | 6                                  |               | village                                   |
| Llandegla              | 8                                  |               | village                                   |
| Llandrillo             | 6                                  |               | village                                   |
| Llandyrnog             | 8                                  |               | village                                   |
| Llanfair Dyffryn Clwyd | 8                                  |               | village                                   |
| Llanferres             | 8                                  |               | village                                   |
| Llangollen             | 6                                  |               | main centre                               |
| Meliden                | 6                                  |               | local centre                              |
| Nantglyn               | 5                                  |               | unserviced village                        |
| Pentre Llanrhaeadr     | 4                                  |               | village                                   |
| Prestatyn              | 6                                  |               | main centre                               |
| Pwllglas               | 6                                  |               | village                                   |
| Rhewl                  | 7                                  |               | unserviced village                        |
| Rhuallt                | 4                                  |               | unserviced village                        |
| Rhuddlan               | 8                                  |               | local centre                              |
| Rhyl                   | 8                                  |               | main centre                               |
| Ruthin                 | 7                                  |               | main centre                               |
| St Asaph               | 7                                  |               | main centre                               |
| Trefnant               | 6                                  |               | village                                   |
| Tremeirchion           | 6                                  |               | village                                   |